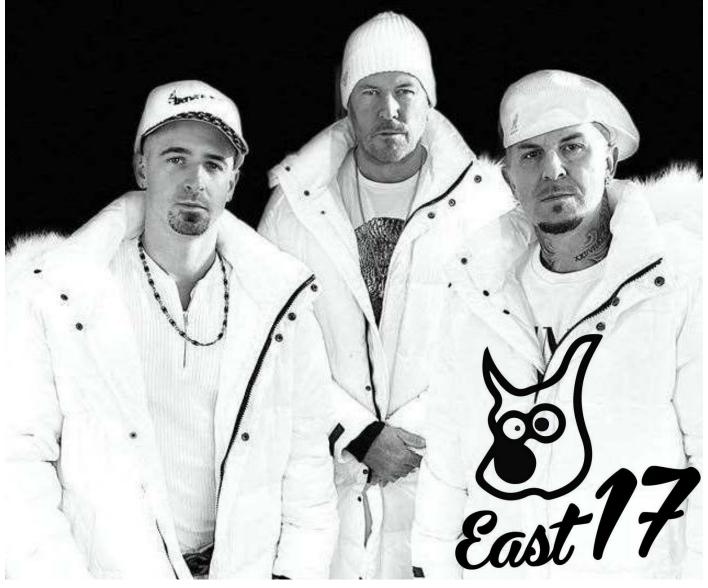

For those whose Christmas Party wishlist requires something a little extra this year, we are offering the chance to add an EXCLUSIVE LIVE PERFORMANCE with legends of Walthamstow EAST17 to your event!

The trio of festive music royalty will PERFORM 3 TRACKS LIVE, including their Christmas Number 1, Stay Another Day, leaving you to don your white parkers, imagine the snow is falling and belt out the bangers like it's 1994!