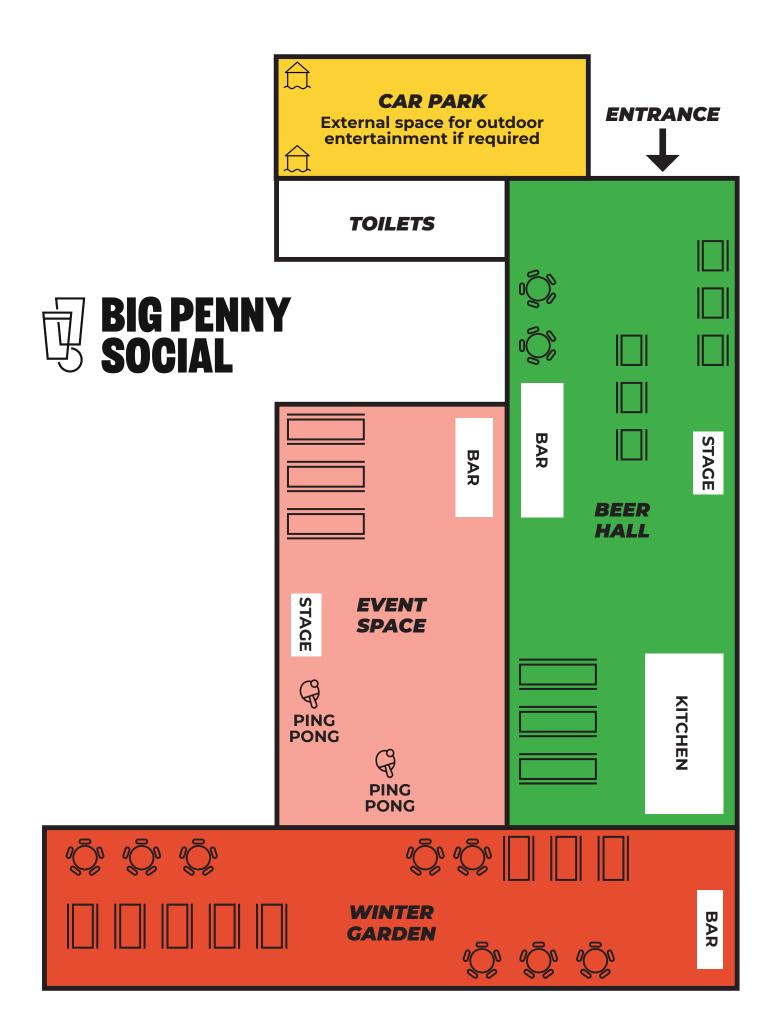

All bookings subject to availability. Fees by enquiry.

IAS 2024

**STANDING CAPACITY** 300 - 1,000 people

> **EXCLUSIVE HIRE** of the whole venue for 5 hours