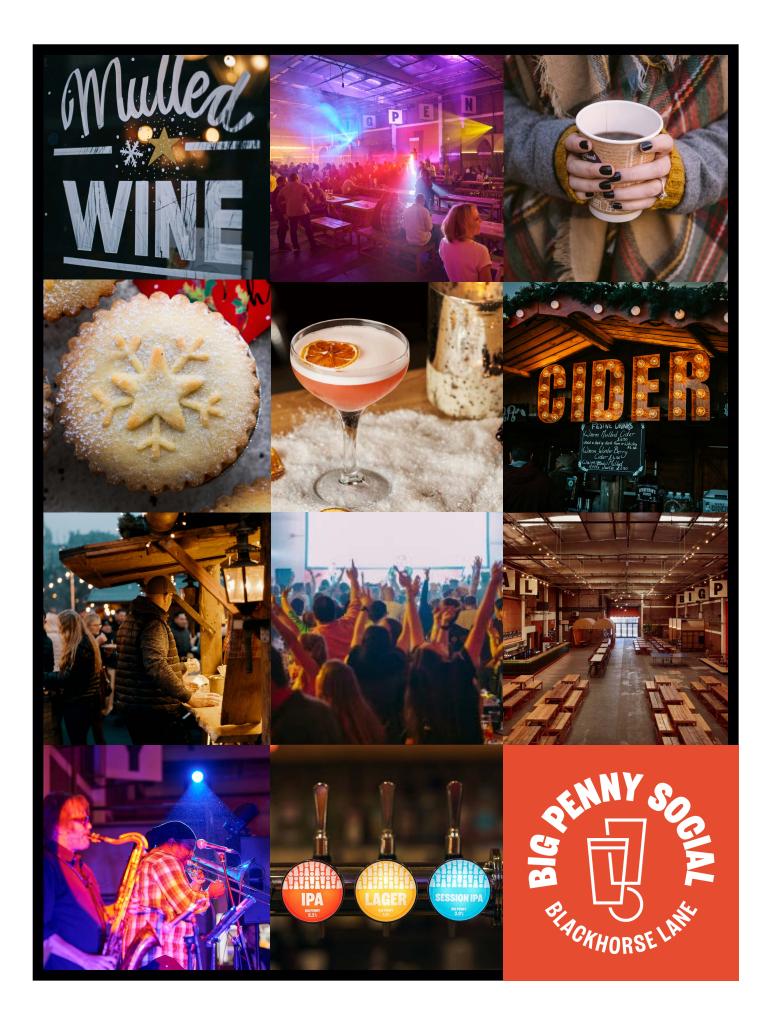

Think Bavarian winter vibes and cosy catch-ups over hot chocolate in fur-lined private seating areas, DJs spinning your favourite festive ditties, a selection of hearty street food traders, darts, donuts, dancing and plenty of mistletoe and (mulled!) wine!

## **FOOD & DRINK**

Welcome drink

4 hours of Unlimited Wine, Beer, Cider, Soft Drinks

5 x portions per person

## ENTERTAINMENT & GAMES

DJ, Beer Pong, Ping Pong, Darts, Arcade Games, Festive Photobooth

DON'T JUST TAKE OUR WORD FOR IT.

JOIN THIS GROUP OF PARTY GOERS WHO'VE HELD THEIR COMPANY EVENTS AT BIG PENNY SOCIAL.