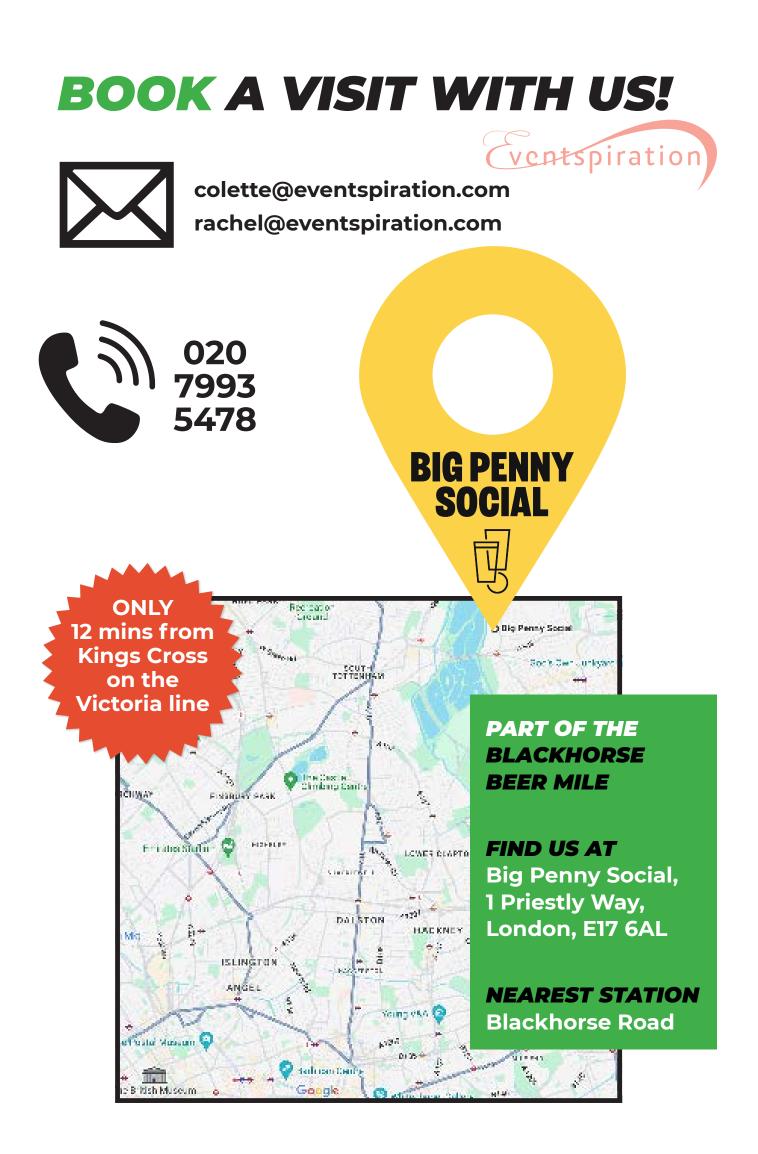

## BOOK YOUR XMAS 2024 PARTY PACKAGE TODAY!

This December we're inviting you to get your festive spirit on at Big Penny Social as we throw open the doors and welcome you in for some jolly, jovial fun at FEAST17 - a bespoke Christmas Party Package running throughout December - just 12 minutes by tube from Kings Cross.